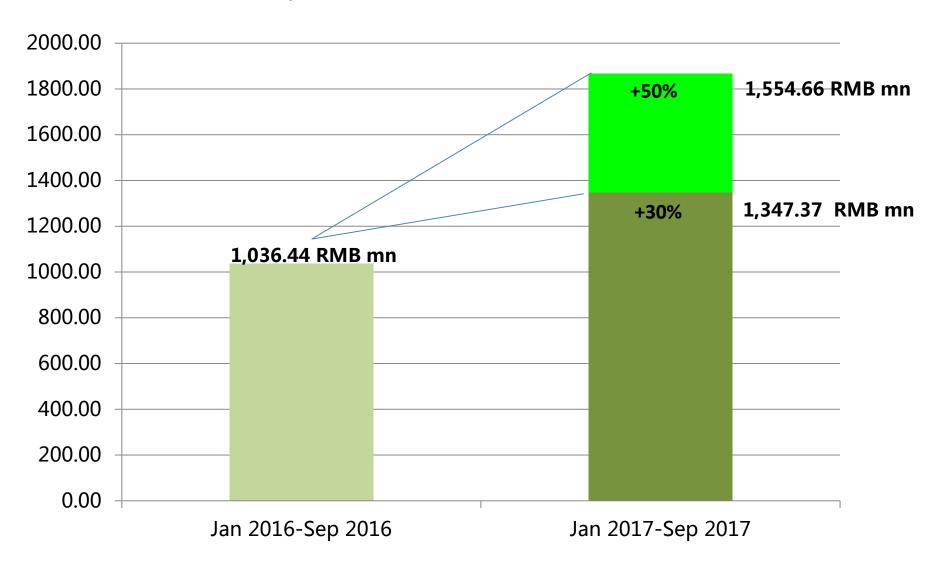

### Performance Forecast for Jan 2016-Sep 2016

Variation Range of Profits Attributable to Shareholder of Parent Company for Financial Period From Jan 2016-Sep 2016: