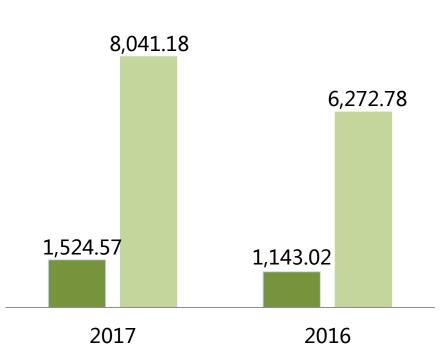

### Financial Highlights – Breakdown of Main Business

|                                  |                     |                  |                                           |                                                          | we Make II Together |                                        |  |  |
|----------------------------------|---------------------|------------------|-------------------------------------------|----------------------------------------------------------|---------------------|----------------------------------------|--|--|
|                                  | Revenue<br>(RMB mn) | COGS<br>(RMB mn) | Gross<br>Profit<br>Margin<br>(GPM)<br>(%) | Year-on-<br>year<br>change in<br>operating<br>revenue(%) | operating           | Year-on<br>year<br>change in<br>GPM(%) |  |  |
| By Industry                      |                     |                  |                                           |                                                          |                     |                                        |  |  |
| Industry of Electro<br>Component | 9,565.75            | 7,415.81         | 22.48%                                    | 51.70%                                                   | 52.99%              | -0.65%                                 |  |  |
| By Product                       |                     |                  |                                           |                                                          |                     |                                        |  |  |
| Electro - acoustic<br>Components | 5,671.30            | 4,245.24         | 25.15%                                    | 65.28%                                                   | 63.13%              | 0.98%                                  |  |  |
| Electronic Accessories           | 3,894.45            | 3,170.57         | 18.59%                                    | 35.50%                                                   | 41.24%              | -3.31%                                 |  |  |
| By Region                        |                     |                  |                                           |                                                          |                     |                                        |  |  |
| Domestic                         | 1,524.57            | 1,143.02         | 25.03%                                    | 6 -9.14%                                                 | -9.81%              | 0.56%                                  |  |  |
| Overseas                         | 8,041.18            | 6,272.78         | 21.99%                                    | 73.76%                                                   | 75.23%              | -0.65%                                 |  |  |

### **Highlights – Breakdown of Main Business-GPM**

#### **GPM BY PRODUCT**