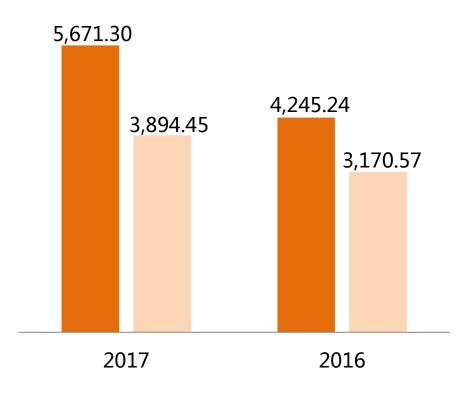

### Financial Highlights – Breakdown of Main Business

|                                  |                     |                  |                                           |                                                          | we Make II Together |                                        |  |  |
|----------------------------------|---------------------|------------------|-------------------------------------------|----------------------------------------------------------|---------------------|----------------------------------------|--|--|
|                                  | Revenue<br>(RMB mn) | COGS<br>(RMB mn) | Gross<br>Profit<br>Margin<br>(GPM)<br>(%) | Year-on-<br>year<br>change in<br>operating<br>revenue(%) | operating           | Year-on<br>year<br>change in<br>GPM(%) |  |  |
| By Industry                      |                     |                  |                                           |                                                          |                     |                                        |  |  |
| Industry of Electro<br>Component | 9,565.75            | 7,415.81         | 22.48%                                    | 51.70%                                                   | 52.99%              | -0.65%                                 |  |  |
| By Product                       |                     |                  |                                           |                                                          |                     |                                        |  |  |
| Electro - acoustic<br>Components | 5,671.30            | 4,245.24         | 25.15%                                    | 65.28%                                                   | 63.13%              | 0.98%                                  |  |  |
| Electronic Accessories           | 3,894.45            | 3,170.57         | 18.59%                                    | 35.50%                                                   | 41.24%              | -3.31%                                 |  |  |
| By Region                        |                     |                  |                                           |                                                          |                     |                                        |  |  |
| Domestic                         | 1,524.57            | 1,143.02         | 25.03%                                    | 6 -9.14%                                                 | -9.81%              | 0.56%                                  |  |  |
| Overseas                         | 8,041.18            | 6,272.78         | 21.99%                                    | 73.76%                                                   | 75.23%              | -0.65%                                 |  |  |

# Revenue by region (RMB mn)