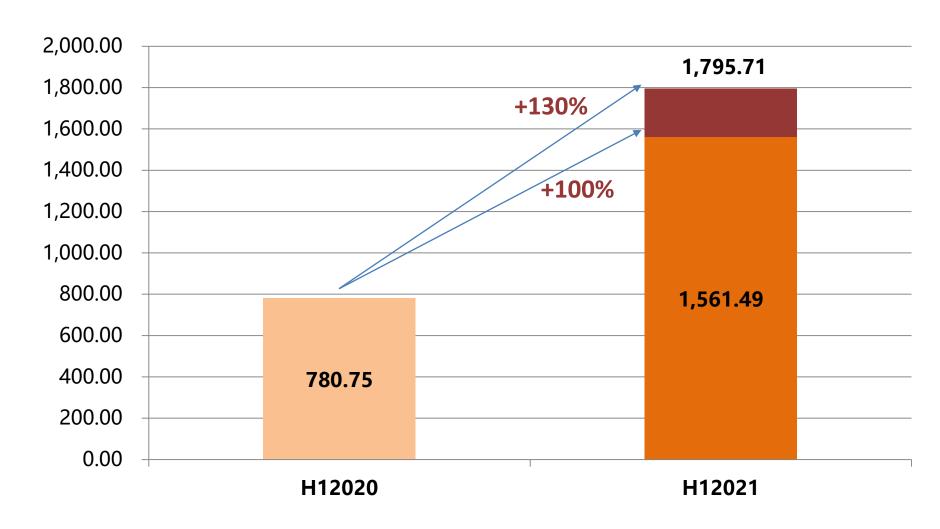

#### Performance forecast for H1 2021

Variation Range of Net Profits Attributable to Shareholder of Parent Company for 1H1 202(RMB mn):